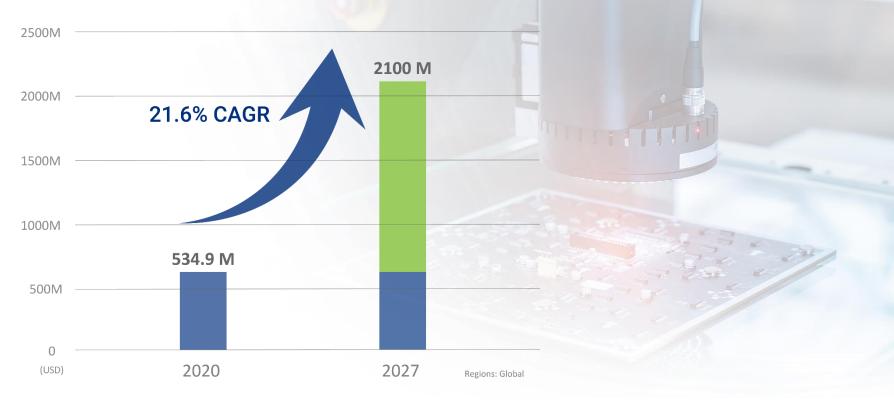

### **Global Market Trend**

Automated Optical Inspection Systems Global Market

Source:https://www.researchandmarkets.com/reports/4804449/automated-optical-inspection-aoi-systems