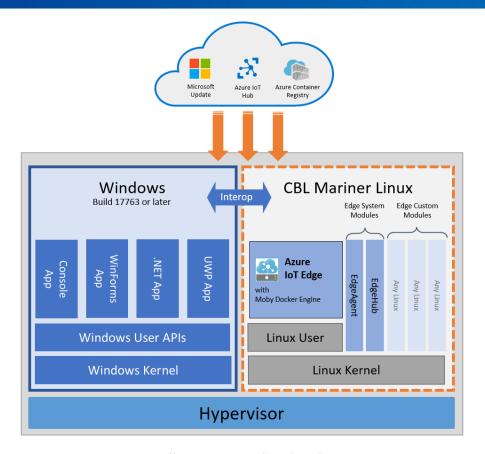

### Architecture

Hyper-V

13th Gen Intel® Core™ Processor

### Windows 10 IoT Enterprise LTSC

All the power of Windows

Specialized features for dedicated devices

### Microsoft EFLOW

## Azure IoT Edge for Linux on Windows (EFLOW)

- ✓ Type1 Hypervisor
- ✓ CBL Mariner Linux
- ✓ To run containerized Al Linux workloads
- ✓ Windows to power the legacy devices
- ✓ Azure Cloud services