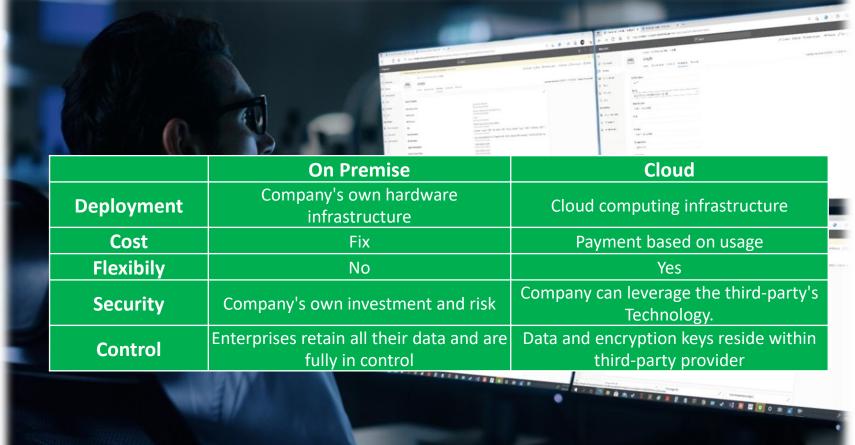

### Architecture

Hyper-V

13th Gen Intel® Core™ Processor

### Microsoft EFLOW

## Azure IoT Edge for Linux on Windows (EFLOW)

- ✓ Type1 Hypervisor
- ✓ CBL Mariner Linux
- ✓ To run containerized Al Linux workloads
- ✓ Windows to power the legacy devices
- ✓ Azure Cloud services