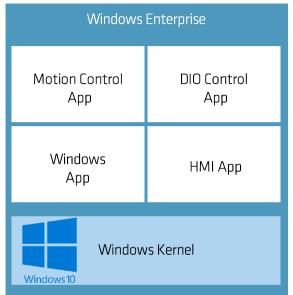

### Architecture

Hyper-V

13th Gen Intel® Core™ Processor

### Windows 10 IoT Enterprise LTSC

All the power of Windows

Specialized features for dedicated devices

### Microsoft EFLOW

## Azure IoT Edge for Linux on Windows (EFLOW)

- ✓ Type1 Hypervisor
- ✓ CBL Mariner Linux
- ✓ To run containerized Al Linux workloads
- ✓ Windows to power the legacy devices
- ✓ Azure Cloud services