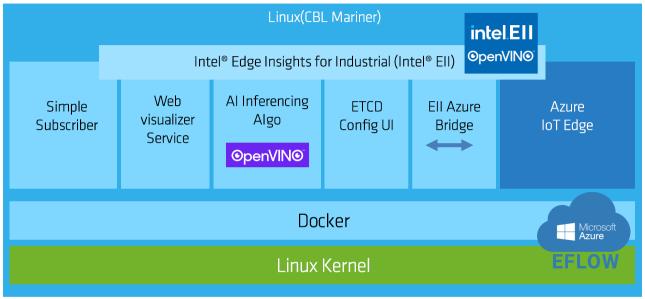

### Microsoft EFLOW

## Azure IoT Edge for Linux on Windows (EFLOW)

- ✓ Type1 Hypervisor
- ✓ CBL Mariner Linux
- ✓ To run containerized Al Linux workloads
- ✓ Windows to power the legacy devices
- ✓ Azure Cloud services

### Intel Edge Insights for Industrial