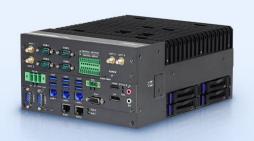

# iEP-5000G INDUSTRIAL IOT CONTROLLER

Compact & Rugged Design

Wide Operating Temperature

### iEP-5010G

INDUSTRIAL IOT CONTROLLER

Real-time TCC/ TSN

Flexible IOs & Expansions

Intel® In-Band ECC

Fan-less and Rugged Design

-40 ~ 70 °C Wide Operating Temp.

SECURITY