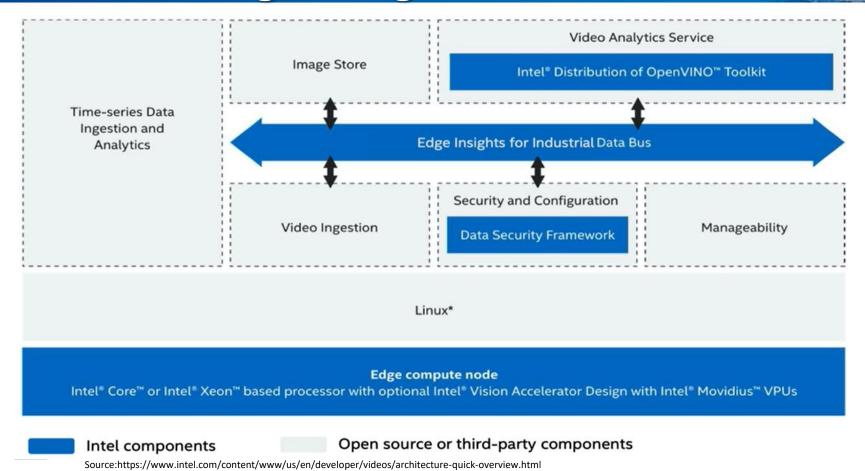

solidation





### **Global Market Trend**



Automated Optical Inspection Systems Global Market



Source:https://www.researchandmarkets.com/reports/4804449/automated-optical-inspection-aoi-systems



### Industry Challenge





**Labor Shortages** 



**Complex Process** 



Inconsistency of Inspection Accuracy



Low Effectiveness





### Architecture







Hyper-V



13th Gen Intel® Core™ Processor



### Windows 10 IoT Enterprise LTSC





All the power of Windows



Specialized features for dedicated devices









### Microsoft EFLOW





## Azure IoT Edge for Linux on Windows (EFLOW)

- ✓ Type1 Hypervisor
- ✓ CBL Mariner Linux
- ✓ To run containerized Al Linux workloads
- ✓ Windows to power the legacy devices
- ✓ Azure Cloud services



### Intel Edge Insights for Industrial













### **AI AOI Workload Consolidation**







13th generation Intel® Core<sup>TM</sup> processor



Rugged design for Industrial environment



Fast development using Edge Insights for Industrial



Rich IO & connectivity
TSN & Intel® TCC



Linux AI Workload
Consolidation with Windows



Connecting Edge to Cloud





### ROBUST EDGE FIOT PLATFORM

















Workload Consolidation











iEPF-<mark>9020S Series</mark>



**iEP-9020E Series** 





**Smart Pole** 





### The Best Al Accelerator



### Edge Al inference





Buffer-fly DRAM design for the Best Thermal Performance





128-bit Dual Channel DRAM(VRAM) to meet iRIS Xe Brand requirement. The Best iGPU Inference Engine.







# iEP-5000G INDUSTRIAL IOT CONTROLLER





Compact & Rugged Design



Wide Operat