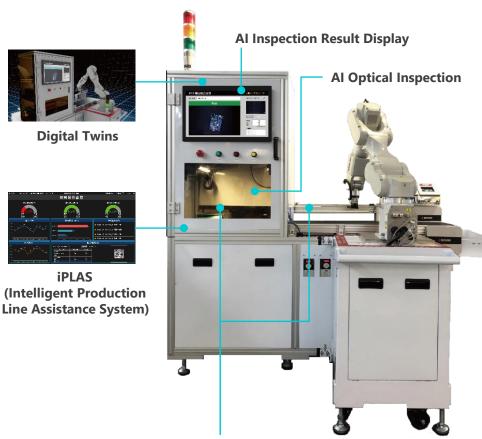

#### **5G** x Al Edge Computing x Automation x Digital Twins

**Process Flow** 

Face Recognition, People Counting, Virtual Fencing, SOP Monitoring, AOI, Barcode Reader, .....

#### Surveillance VMS

- Camera Management
- Recording (Motion/Event based)
- Playback (1x/2x/4x...)
- Event Search / Smart Search
- Alarm
- Web & Mobile Client for live stream + AI detection result

#### Al Models

- Model Management
- Optimized Inference Server on MEC
  - TRT
  - OpenVino
- Easily build and deploy model
  - Build on Azure / MEC
  - Deploy on MEC
- Prebuilt models
- Open interface API for 3<sup>rd</sup> party AI model integration
- Teams Integration for anomaly notification