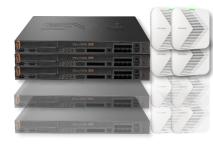

#### Pegatron offers End-to-End Solution as Global 5G O-RAN Enabler

#### Pegatron Integrated 5G Solutions

#### **5G & Edge AI Solution**

**Premium** 

- 5G O-RAN CU, DU
- RAN Management System
- FR1: n78, n79, n48
- Up to 4 O-RU
- GPU Inside RTX3090 or A100
- Support Kubernates