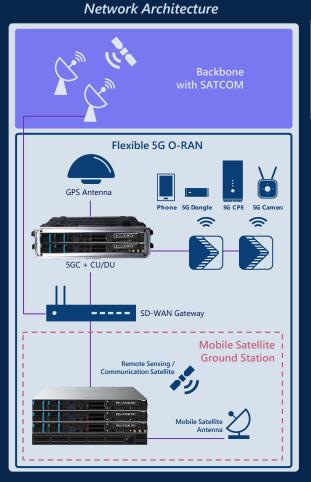

#### 5G Digital Resilience – Public Safety for Disaster Rescue

A highly reliable movable orbital satellite 5G disaster relief network system

Able to support multiple voice calls, video calls, and live video streaming

#### Satellite GS

- Ground Station (GS) placement is not restricted.
- Meet the need for unrestricted mobility.