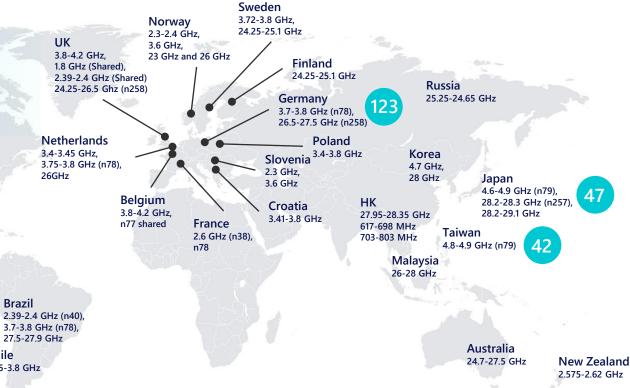

## At least 22 countries have or plan private network spectrums

27.5-27.9 GHz Chile

3.75-3.8 GHz

Accelerating adoption – provide End-to-End Private 5G solutions Multiple companies have roles to play: CSP, CoSP, SIs, Technology partners, ISVs.