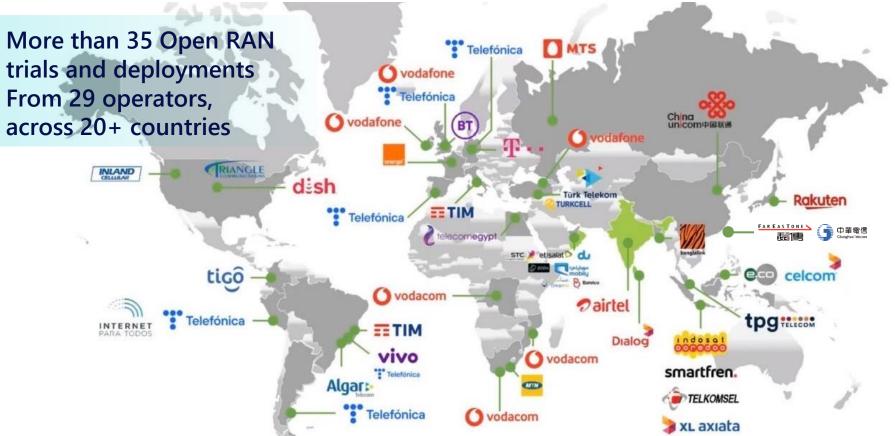

## At least 22 countries have or plan private network spectrums

27.5-27.9 GHz Chile

3.75-3.8 GHz

Accelerating adoption – provide End-to-End Private 5G solutions Multiple companies have roles to play: CSP, CoSP, SIs, Technology partners, ISVs.