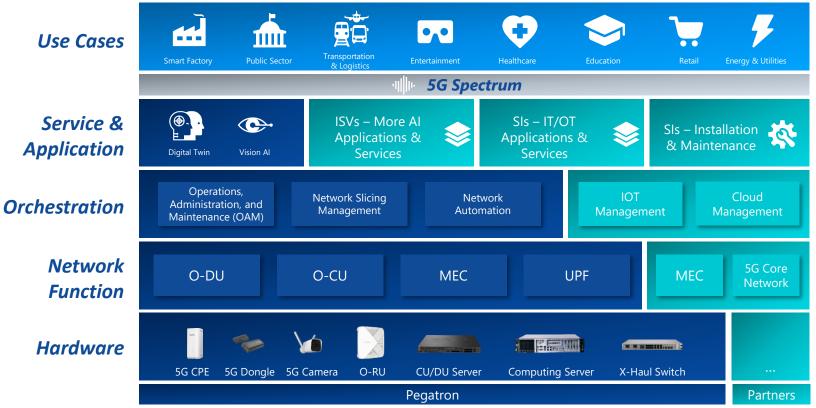

#### Pegatron offers End-to-End Solution as Global 5G O-RAN Enabler

#### Pegatron Integrated 5G Solutions