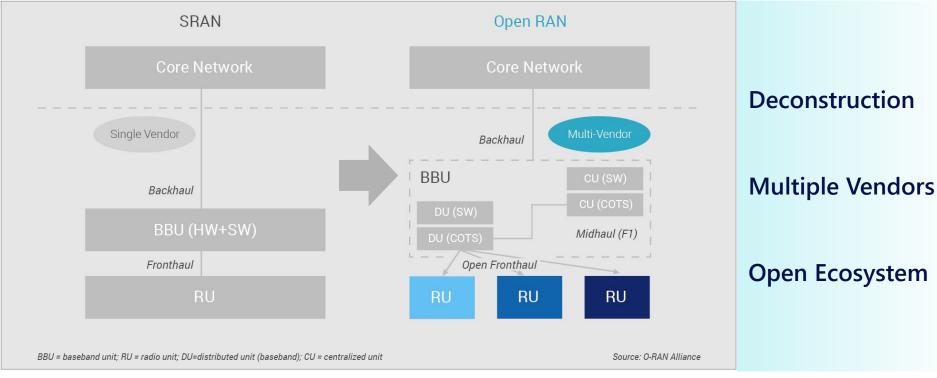

#### Pegatron offers End-to-End Solution as Global 5G O-RAN Enabler

#### Pegatron Integrated 5G Solutions