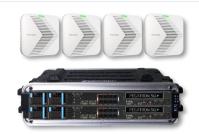

#### Pegatron offers End-to-End Solution as Global 5G O-RAN Enabler

#### Pegatron Integrated 5G Solutions

#### PEGATRON **5G** ▶

| One | Box | <b>5G</b> | <b>Base</b> | <b>Station</b> | 1 |
|-----|-----|-----------|-------------|----------------|---|

**Portable** 

- 5G O-RAN CU, DU
- RAN Management System
- FR1: n78, n79, n48
- Up to 4 O-RU