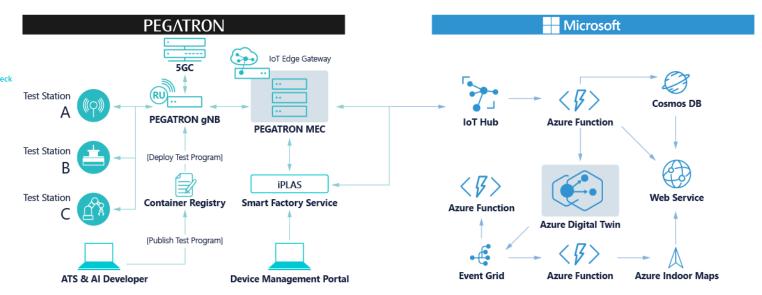

#### Scalable 5G, AI Edge Solutions

5G Core

OAM

CU

DU

DU

X-Haul Switch

MEC Compute

MEC Al &Storage

### PEGΛTRON # Microsoft intel

**Deploy 5G Private Network with Edge** Computing to help Pegatron Taipei Factory for digital transforming and improve manufacturing efficiency and quality.

5G Camera

5G Dongle

5G Hotspot

5G CPE

5G O-RU

5G O-DU

5G O-CU

**Edge Computing Server** 