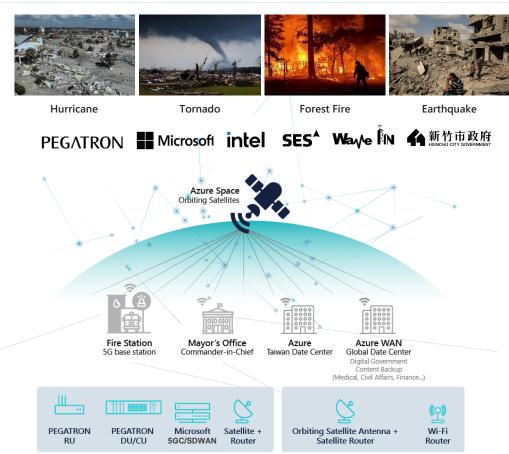

# **Smart City Innovative Application Award 2023**

Dec 2022

A highly reliable movable orbital satellite 5G disaster relief network system

https://smartcity.org.tw/news\_release1.php?id=803

https://news.microsoft.com/zh-tw/5g-microsoft-pegatron/

#### 5G Digital Resilience – Public Safety for Disaster Rescue

A highly reliable movable orbital satellite 5G disaster relief network system

Able to support multiple voice calls, video calls, and live video streaming