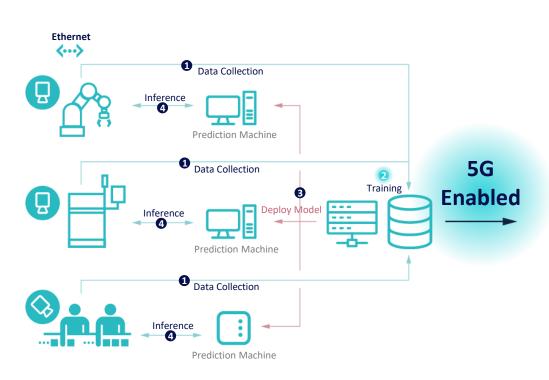

## 4 Millions+ Inference Everyday in Pegatron worldwide operation sites

### Millions+ Inference Everyday in Pegatron worldwide operation sites

Leverage 5G **eMBB** & **uRLLC** for massive data collection and real-time model inference