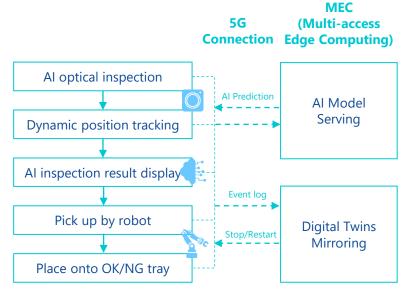

#### **5G** x Al Edge Computing x Automation x Digital Twins

**Process Flow** 

Face Recognition, People Counting, Virtual Fencing, SOP Monitoring, AOI, Barcode Reader, .....

#### Surveillance VMS

- Camera Management
- Recording (Motion/Event based)
- Playback (1x/2x/4x...)
- Event Search / Smart Search
- Alarm
- Web & Mobile Client for live stream + AI detection result

#### Al Models

- Model Management
- Optimized Inference Server on MEC
  - TRT
  - OpenVino
- Easily build and deploy model
  - Build on Azure / MEC
  - Deploy on MEC
- Prebuilt models
- Open interface API for 3<sup>rd</sup> party AI model integration
- Teams Integration for anomaly notification