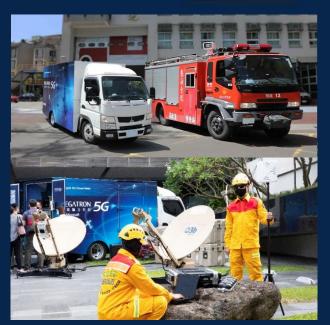

# **Smart City Innovative Application Award 2023**

Dec 2022

A highly reliable movable orbital satellite 5G disaster relief network system

https://smartcity.org.tw/news\_release1.php?id=803

https://news.microsoft.com/zh-tw/5g-microsoft-pegatron/

#### 5G Digital Resilience – Public Safety for Disaster Rescue

A highly reliable movable orbital satellite 5G disaster relief network system

Able to support multiple voice calls, video calls, and live video streaming