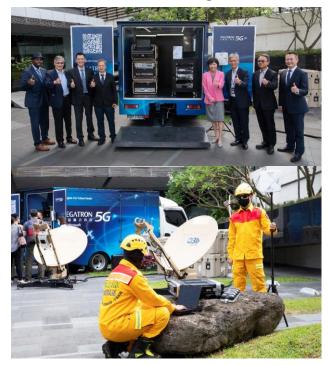

# **Smart City Innovative Application Award 2023**

Dec 2022

A highly reliable movable orbital satellite 5G disaster relief network system

https://smartcity.org.tw/news\_release1.php?id=803

https://news.microsoft.com/zh-tw/5g-microsoft-pegatron/

#### 5G Digital Resilience – Public Safety for Disaster Rescue

A highly reliable movable orbital satellite 5G disaster relief network system

Able to support multiple voice calls, video calls, and live video streaming