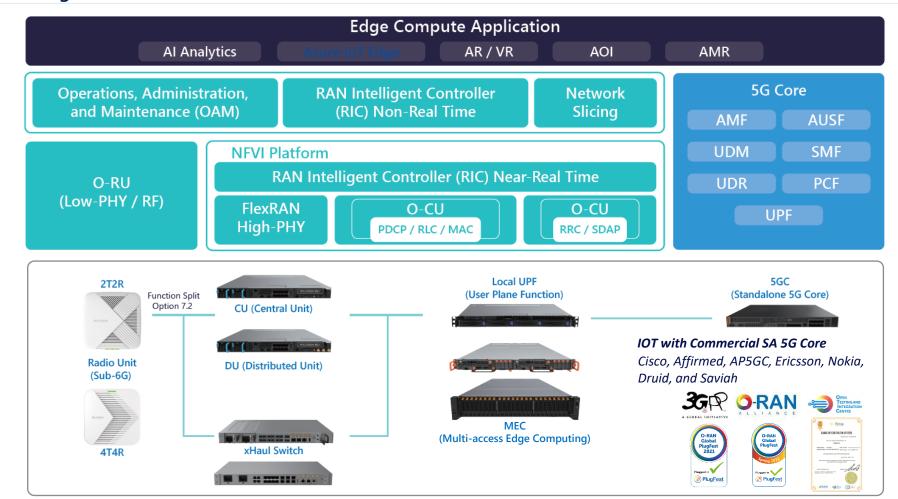

#### Scalable 5G, AI Edge Solutions

5G Core

OAM

CU

DU

DU

X-Haul Switch

MEC Compute

MEC Al &Storage

### PEGΛTRON # Microsoft intel

**Deploy 5G Private Network with Edge** Computing to help Pegatron Taipei Factory for digital transforming and improve manufacturing efficiency and quality.

5G Camera

5G Dongle

5G Hotspot

5G CPE

5G O-RU

5G O-DU

5G O-CU

**Edge Computing Server** 