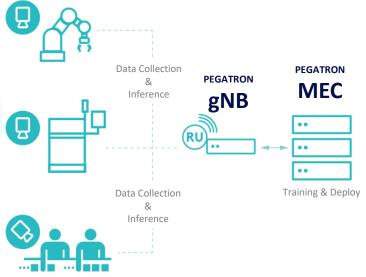

## 4 Millions+ Inference Everyday in Pegatron worldwide operation sites

### Millions+ Inference Everyday in Pegatron worldwide operation sites

Leverage 5G **eMBB** & **uRLLC** for massive data collection and real-time model inference